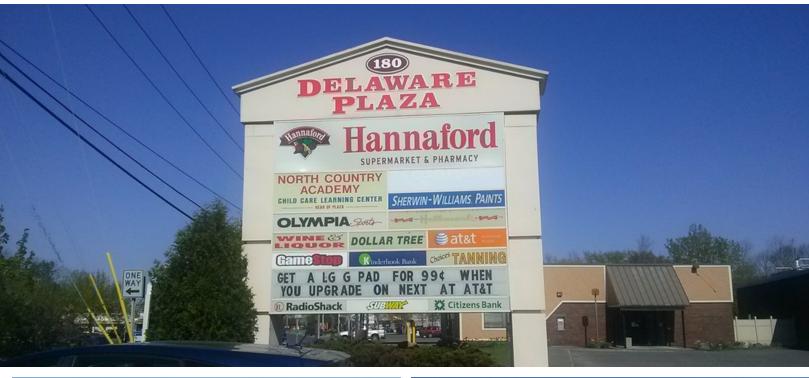

## **PROPERTY OVERVIEW**

New opportunity to establish your business in one of the best retail plazas in the capital district. Anchored by Hannaford, Dollar Tree, Olympia Sports and other national and local retailers. This 160,000 Square Foot Shopping Center is located in one of the most sought communities in Albany County.

### **AVAILABLE SPACES**

| SPACE | LEASE RATE | SIZE (SF) |
|-------|------------|-----------|
| пА    | Negotiable | 1,500 SF  |
| #27   | Negotiable | 4,200 SF  |
| #29   | Negotiable | 2,520 SF  |
| 30B   | Negotiable | 3,000 SF  |
| 22-23 | Negotiable | 3,400 SF  |