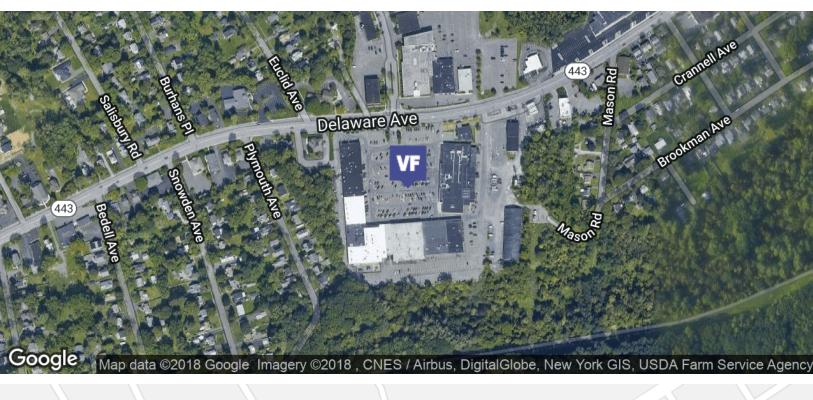

# 180 DELAWARE AVE

Delmar, NY 12054

FOR LEASE | RETAIL SPACE

**EXECUTIVE SUMMARY** 

## **PROPERTY OVERVIEW**

New opportunity to establish your business in one of the best retail plazas in the capital district. Anchored by Hannaford, Dollar Tree, Olympia Sports and other national and local retailers. This 160,000 Square Foot Shopping Center is located in one of the most sought communities in Albany County.

### **AVAILABLE SPACES**

| SPACE | LEASE RATE | SIZE (SF) |
|-------|------------|-----------|
| пА    | Negotiable | 1,500 SF  |
| #27   | Negotiable | 4,200 SF  |
| #29   | Negotiable | 2,520 SF  |
| 30B   | Negotiable | 3,000 SF  |
| 22-23 | Negotiable | 3,400 SF  |