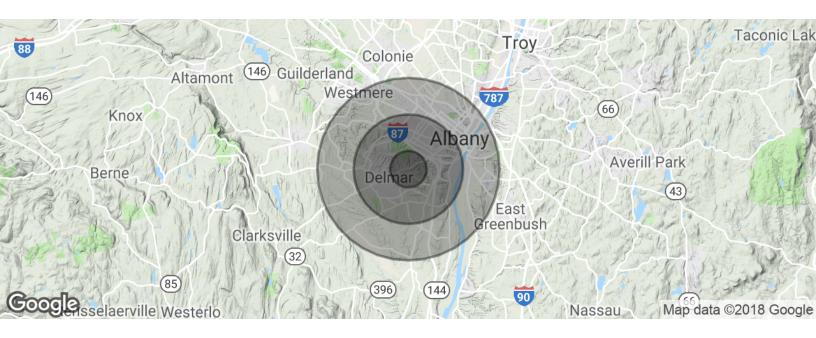

## **DEMOGRAPHICS MAP & REPORT**

| POPULATION                            | 1 MILE | 3 MILES           | 5 MILES           |
|---------------------------------------|--------|-------------------|-------------------|
| Total population                      | 3,775  | 64,709            | 178,435           |
| Median age                            | 44.0   | 38.8              | 35.4              |
| Median age (Male)                     | 42.5   | 36.8              | 34.2              |
| Median age (Female)                   | 44.6   | 40.7              | 36.6              |
|                                       |        |                   |                   |
| HOUSEHOLDS & INCOME                   | 1 MILE | 3 MILES           | 5 MILES           |
| HOUSEHOLDS & INCOME  Total households | 1 MILE | 3 MILES<br>28,407 | 5 MILES<br>74,901 |
|                                       |        |                   |                   |
| Total households                      | 1,563  | 28,407            | 74,901            |