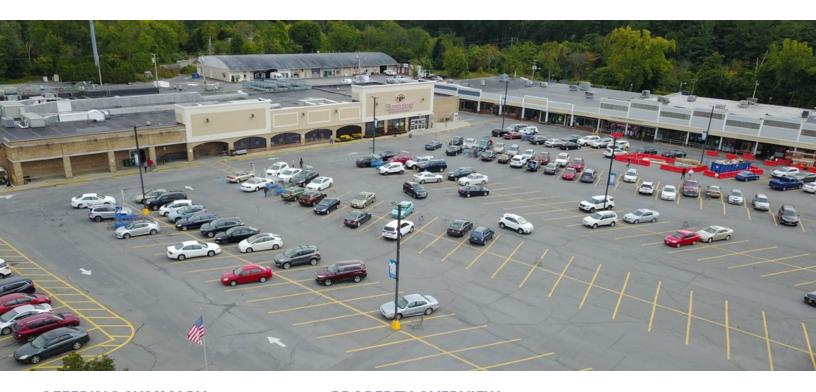

# 180 DELAWARE AVE

Delmar, NY 12054

FOR LEASE | RETAIL SPACE

**EXECUTIVE SUMMARY** 

## **PROPERTY OVERVIEW**

New opportunity to establish your business in one of the best retail plazas in the capital district. Anchored by Hannaford, Dollar Tree, Olympia Sports and other national and local retailers. This 160,000 Square Foot Shopping Center is located in one of the most sought communities in Albany County.