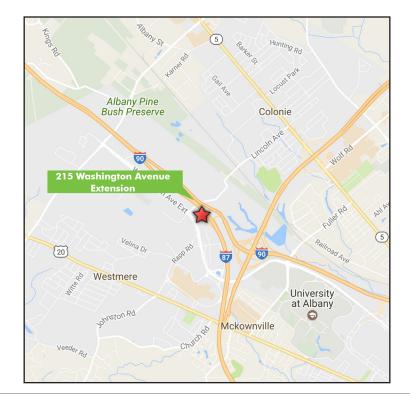

#### **LOCATION**

Washington Ave Ext. to Rapp Road, immediate right past the Fire/Police Station, building is on the left. Close to Crossgates Mall, UAlbany and College of Nanoscale Science and Engineering