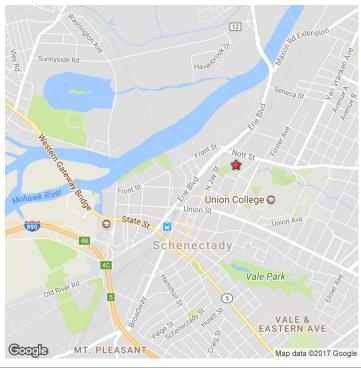

#### LOCATION

I-890 to Erie Blvd exit, North to Nott Street, Right on Nott Street. One block from Mohawk Harbor and Rivers Casino

# **SCHENECTADY, NY 12308**

Location Map

Floor Plan

© 2018 CBRE-Albany This information has been obtained from sources believed reliable. We have not verified it and make no guarantee, warranty or representation about it. Any projections, opinions, assumptions or estimates used are for example only and do not represent the current or future performance of the property. You and your advisors should conduct a careful, independent investigation of the property to determine to your satisfaction the suitability of the property for your needs. Photos herein are the property of their respective owners and use of these images without the express written consent of the owner is prohibited.