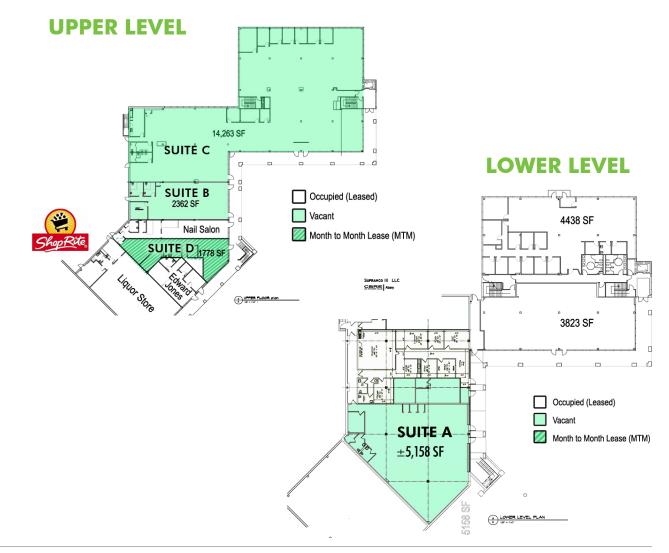

## C-N Neighborhood Commercial

**PRICE** Suite A for Lease at: \$9.95/SF Modified Gross Suite B for Lease at: \$12.95/SF Modified Gross (Available June 1st, 2017) Suite C for Lease at: \$12.95/SF Modified Gross Suite D for Lease at: \$13.95/SF Modified Gross

### JOHN TRACY

Associate Broker +1 518 452 2700 x120 John.Tracy@cbre-albany.com

Preliminary

**ADDITIONAL INFORMATION** 

+ ±1,778 SF up to ±14,263 SF available

+  $\pm 5.158$  SF available for lease on lower

+ Gas fired hot air heating system. Central

for lease on upper level

Tax ID#: 40.-1-17.6

level

+ ±4.27 acre site

air conditioning

+ Total of  $\pm 165$  parking spaces