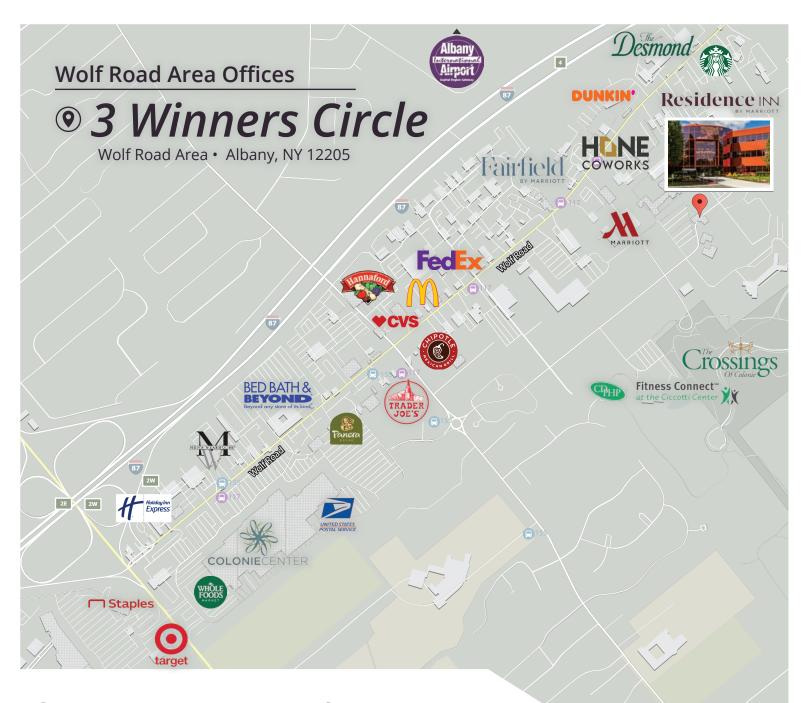

**Wolf Road Area Offices** 

## **© 3** Winners Circle

Wolf Road Area • Albany, NY 12205

Year Built ..... 1988

Year Renovated ...... 2021

Building Size ...... 88,493 sq.ft.

**Building Height ....... 3 stories** 

Parking ...... 4 spaces per 1,000

This Class A building, including its iconic three-story atrium lobby, was completely renovated in 2021 with luxury finishes throughout. High performance HVAC, building controls, energy efficient lighting, electronic security and web-based tenant concierge provide best in class operations. Enjoy the Wolf Road area's wealth of walkable food, fitness, green space and hospitality amenities with convenient access to/from the region's major roadways and international airport.

- 2021 winner of the TOBY ("The Outstanding Building of the Year") Award from the Capital Region Building Owners and Managers Association (CRBOMA)
- Located just blocks from the ramp to major Interstate 87 and only two miles from Albany International Airport, 3 Winners Circle is ideal for clients and commuters alike.

## **Q** Location Benefits

- · Albany International Airport
- The Crossings Park
- Colonie Center Mall
- · Shopping, dining, hospitality
- Located on #117 bus line
- CDTA Flex Transit Location
- Exit 4, Interstate 87