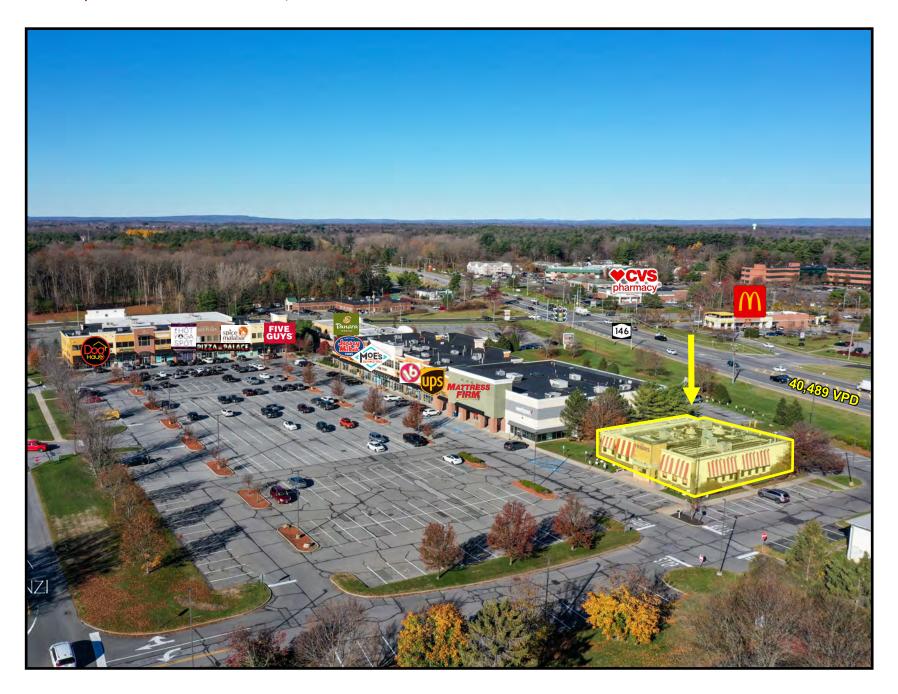

#### PROPERTY INFO

- O Former restaurant pad with a prime location.
- O Pylon on Route 146.
- Phenomenal atmosphere in the Shops at Village Plaza, Clifton Park's premier lifestyle center.
- Walk to restaurants, shops, YMCA, Shenendehowa Schools, and more!
- **Q** Easily accessible off I-87, Exit 9 on Route 146.

#### **CO-TENANTS**

Five Guys, Moe's, Jersey Mike's, West End Bagels, Hot Yoga Spot, Dog Haus Biergarten, Spice Malabar, Pizza Palace, 16 Handles, UPS Store, Verizon, Elements Massage, and more.