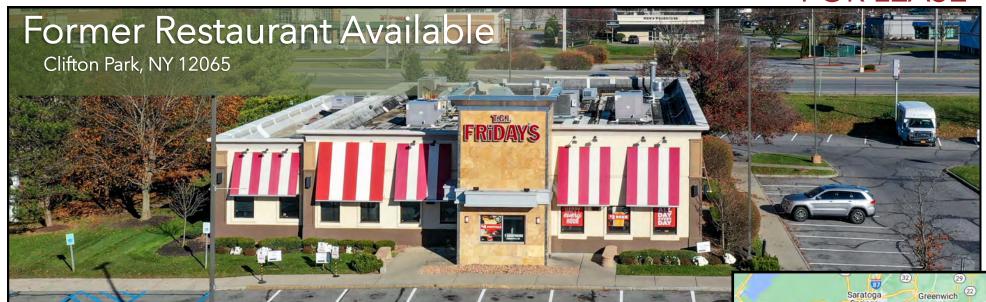

## FOR LEASE

#### PROPERTY INFO

- O Former restaurant pad with a prime location.
- O Pylon on Route 146.
- Phenomenal atmosphere in the Shops at Village Plaza, Clifton Park's premier lifestyle center.
- Walk to restaurants, shops, YMCA, Shenendehowa Schools, and more!
- **Q** Easily accessible off I-87, Exit 9 on Route 146.

#### **AVAILABLE SPACE**

**O** 5,660 SF

CALL FOR PRICING