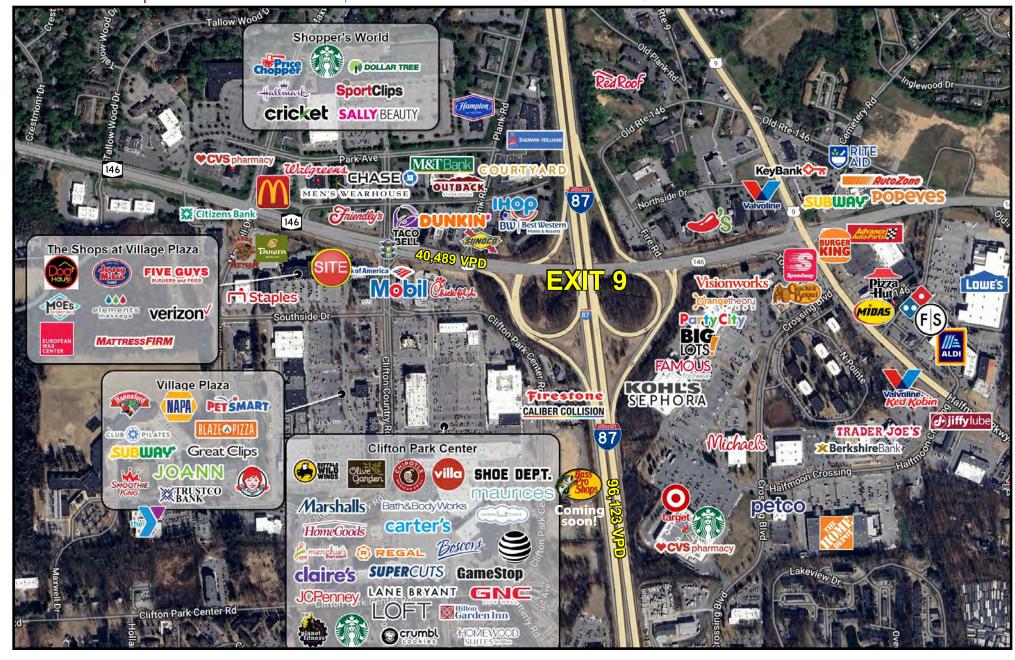

#### PROPERTY INFO

- O Former restaurant pad with a prime location.
- O Pylon on Route 146.
- Phenomenal atmosphere in the Shops at Village Plaza, Clifton Park's premier lifestyle center.
- Walk to restaurants, shops, YMCA, Shenendehowa Schools, and more!
- **Q** Easily accessible off I-87, Exit 9 on Route 146.