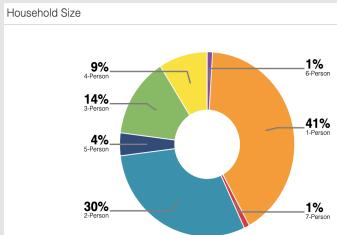

Colleges and Universities within 1 mile of the Washington Tavern, who's current and past attendees make up bar/tavern patronage include;

- University at Albany Downtown Campus
- Albany College of Pharmacy
- · Albany Law School
- Albany Medical College
- The College of Saint Rose
- Maria College
- The Sage Colleges/Albany