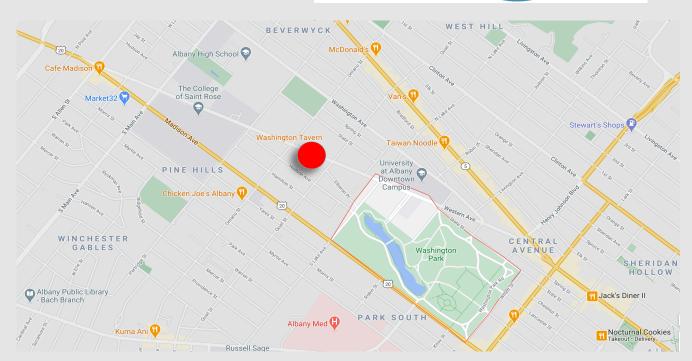

## LOCATION

Pine Hills Neighborhood, U Albany + College of St. Rose Campus, Albany NY

Colleges and Universities within 1 mile of the Washington Tavern, who's current and past attendees make up bar/tavern patronage include;

- University at Albany Downtown Campus
- Albany College of Pharmacy
- · Albany Law School
- Albany Medical College
- The College of Saint Rose
- Maria College
- The Sage Colleges/Albany