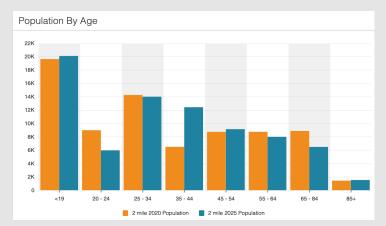

Colleges and Universities within 1 mile of the Washington Tavern, who's current and past attendees make up bar/tavern patronage include;

- University at Albany Downtown Campus
- Albany College of Pharmacy
- · Albany Law School
- Albany Medical College
- The College of Saint Rose
- Maria College
- The Sage Colleges/Albany