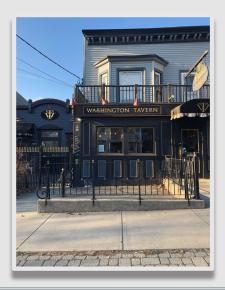

250 Western Ave — Mixed Use Building For Sale, Home of the Washington Tavern Bar/Restaurant + 2 Apartments + Private Parking + Great Location

**PROPERTY DETAILS** – Investor or Owner User Opportunity

### CONSTRUCTION

Wood Frame, Rubber Roof

Home of The Washington Tavern, Albany's Longest Operating Bar

2 Income Producing Apartments

Parking Lot Producing Income or Bar Use

Opportunity for Investor or Owner-User