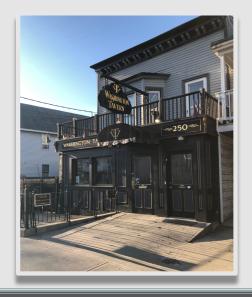

250 Western Ave — Mixed Use Building For Sale, Home of the Washington Tavern Bar/Restaurant + 2 Apartments + Private Parking + Great Location

**PROPERTY DETAILS** – Investor or Owner User Opportunity

### CONSTRUCTION

Wood Frame, Rubber Roof

Home of The Washington Tavern, Albany's Longest Operating Bar

2 Income Producing Apartments

Parking Lot Producing Income or Bar Use

Opportunity for Investor or Owner-User